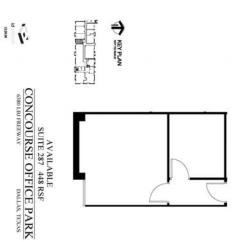

# 6380 LBJ, SUITE 287

## SUITE FEATURES

- 448 Rentable Square Feet
- Two Offices or One Office with Reception & Storage
- Recently Re-painted
- Efficient space usage