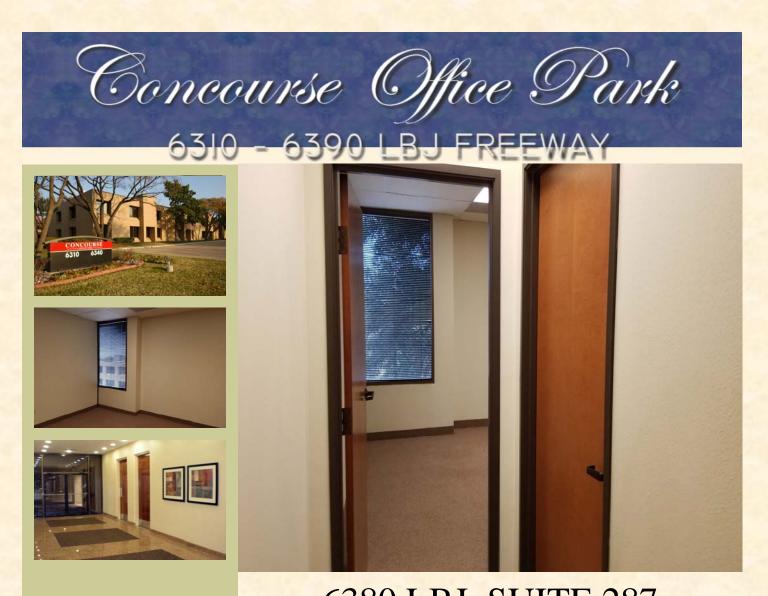

# 6380 LBJ, SUITE 287

## SUITE FEATURES

- 448 Rentable Square Feet
- Two Offices or One Office with Reception & Storage
- Recently Re-painted
- Efficient space usage

## **BUILDING FEATURES**

- 485 + Underground Parking Spaces
- Free On-site Fitness Facility
- Tenant Lounge/Kitchen/Vending
- Free Conference Room
- Extensive LED Lighting Retrofit
- Multiple Fiber Optic Providers
- Very low electricity costs